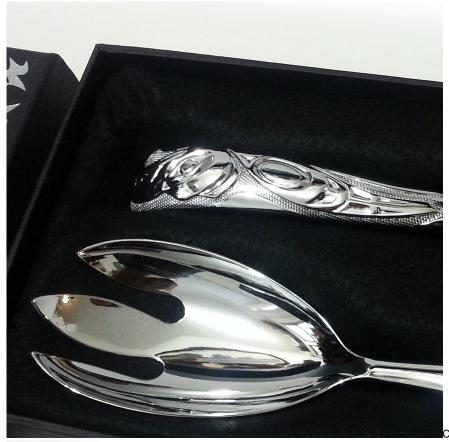

## Majestic Eagle fork and ladle serving sets

Chromium Native Eagle Serving Set

Chromium Plated Eagle Salad Serving Set in Gift Box

Rating: Not Rated Yet

Price Sale: \$80.00

1 / 2

Ask a question about this product

Description

Majestic Eagle fork and ladle serving sets.

Great strength, leadership and prestige. The Eagle is seen as a symbol of power and prestige, has a strong connection to peace, and is considered an important Clan crest and is frequently depicted on totem poles, masks, prints and jewelry. Eagle down, considered sacred, was used in ceremonies to welcome someone in friendship.

Beautifully elegant chromium plating resists staining common in silver plating. Designed by Haida artist Andy Williams. Born into the Raven Clan in 1964. Size-11.57 long

Units in box: 2