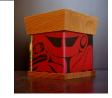

## Carved frog bentwood box

Bent-wood Frog box by James Michels (front)

Deeply carved frog bentwood box out of yellow cedar. Cree artist James Michels

Rating: Not Rated Yet Price

Ask a question about this product

## Description

James Michels is the carver to the stars. Recently carving boxes for Jim Pattison, Oprah Winfrey, Diana Krall and Al Gore. His work is second to none. Specializing in desk top size bentwood boxes that make ideal lasting gifts. This carved frog box is definitely a communicator. Red and yellow cedar.