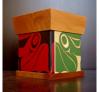

## Carved frog bentwood box

Bent-wood Frog box by James Michels (front)

Deeply carved frog bentwood box out of yellow cedar. Cree artist James Michels

Rating: Not Rated Yet Price

Ask a question about this product

## Description

James Michels is the carver to the stars. Recently carving boxes for Jim Pattison, Oprah Winfrey, Diana Krall and Al Gore. His work is second to none. Specializing in desk top size bentwood boxes that make ideal lasting gifts. This carved frog box is definitely a communicator. Red and yellow cedar.