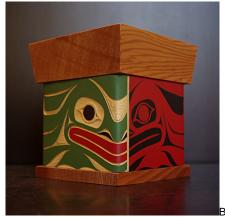

## Carved frog bentwood box

Bent-wood Frog box by James Michels (front)

Deeply carved frog bentwood box out of yellow cedar. Cree artist James Michels

Rating: Not Rated Yet Price

Ask a question about this product

## Description

James Michels is the carver to the stars. Recently carving boxes for Jim Pattison, Oprah Winfrey, Diana Krall and Al Gore. His work is second to none. Specializing in desk top size bentwood boxes that make ideal lasting gifts. This carved frog box is definitely a communicator. Red and yellow cedar.