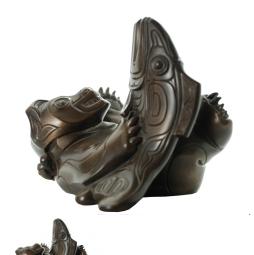

## Catch of the day

Cold Cast Bronze bear catching salmon by artist Michael McLean

Cold Cast Bronze bear catching salmon \*DISCONTINUED

Rating: Not Rated Yet

Price

Ask a question about this product

## Description

Sculpted by artist Michael MacLean. Cold cast bronze, Small Bear playing with Salmon, Canadian Made.

Echoing contemporary works by First Nations artists, this series blends tribal and figurative motifs. The Salmon's life cycle is highly respected and if observed, prosperity follows. The Salmon is given to those you respect. Sculpture sits 5 inches by 5 inches and 3 inches tall.