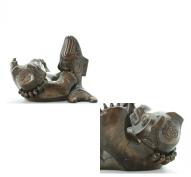

## Catch of the day

Cold Cast Bronze bear catching salmon by artist Michael McLean

Cold Cast Bronze bear catching salmon \*DISCONTINUED

Rating: Not Rated Yet

Price

Ask a question about this product

## Description

Sculpted by artist Michael MacLean. Cold cast bronze, Small Bear playing with Salmon, Canadian Made.

Echoing contemporary works by First Nations artists, this series blends tribal and figurative motifs. The Salmon's life cycle is highly respected and if observed, prosperity follows. The Salmon is given to those you respect. Sculpture sits 5 inches by 5 inches and 3 inches tall.