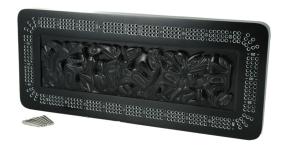

## Native Cribbage Board with Haida design

Native Cribbage Board with Haida Panel Pipe inlay

Native Crib Board with pewter pegs, traditional Panel Pipe design. Canadian Made. Choose from crushed black marble or pewter inlay (additional charge)

## Description

The inlay of this cribbage board is carved in the traditional panel pipe styling and is available in crushed black marble or pewter. It is based on the Northwest Coast natives' ceremonial panel pipe used in special events. If you look closely at the designs you can see many of the figures that are the cornerstone of Northwest coast artwork and culture.