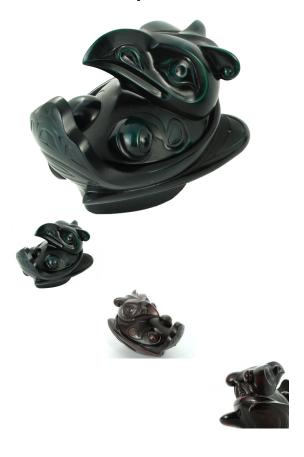

## **Thunderbird Spirit Box**

Thunderbird Spirit Box. A bowl with removable lid. Rosewood patina.

Rating: Not Rated Yet

Price Sale: \$95.00

Ask a question about this product

## Description

Sculptured Spirit Box by artist Thomas McPhee. Made in North Vancouver Canada.

Sculpted by West Coast artist Thomas McPhee, these beautiful boxes are made from crushed marble and undergo multiple polishing and highlighting steps to develop the uniquely rich and warm finish. The Thunderbird is the most powerful of all spirits. When Thunderbird flaps his wings thunder rolls forth and lightening flashes from his eyes. Thunderbird is known to help when called upon in times of great need.